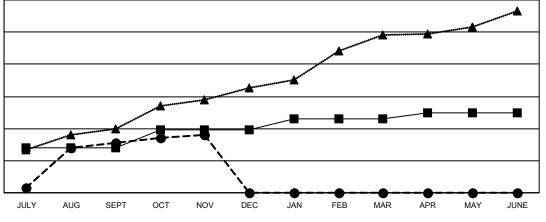

CURRENT YEAR ACTUAL NEW CLUBS

- LAST YEAR ACTUAL NEW CLUBS

GOALS AND ACTUAL MEMBERS CUMULATIVE