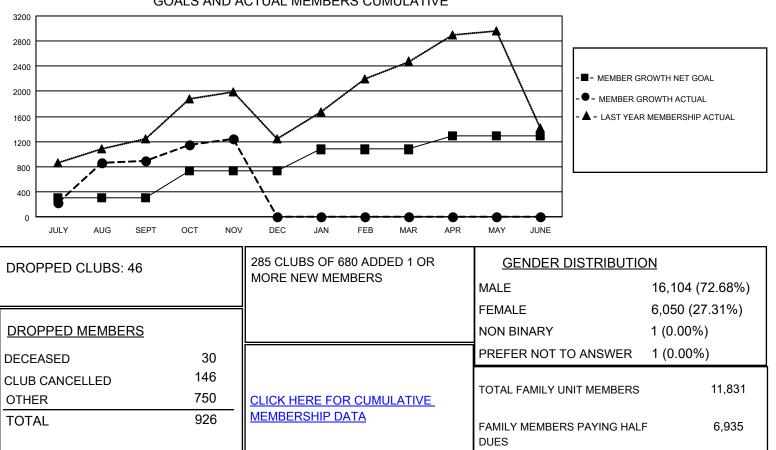

## GAT MONTHLY MEMBERSHIP PROGRESS REPORT

**Multiple District 320** 

Results as of: 11/30/2022

LOCATION: INDIA

| Clubs                 |               |           |               | Members               |                           |                         |                                                    |
|-----------------------|---------------|-----------|---------------|-----------------------|---------------------------|-------------------------|----------------------------------------------------|
| RESULTS FOR 2022-2023 |               |           |               | RESULTS FOR 2022-2023 |                           |                         |                                                    |
| QUARTER               | NEW CLUB GOAL | NEW CLUBS | DROPPED CLUBS | QUARTER               | MEMBER GROWTH NET<br>GOAL | MEMBER GROWTH<br>ACTUAL | DROPPED<br>MEMBERS ACTUAL<br>(including transfers) |
| JULY/AUG/SEPT         | 28            | 31        | 32            | JULY/AUG/SE           | PT 305                    | 1,607                   | 608                                                |
| OCT/NOV/DEC           | 11            | 5         | 14            | OCT/NOV/DEC           | C 430                     | 699                     | 318                                                |
| JAN/FEB/MAR           | 7             | 0         | 0             | JAN/FEB/MAR           | 340                       | 0                       | 0                                                  |
| APR/MAY/JUNE          | 4             | 0         | 0             | APR/MAY/JUN           | IE 210                    | 0                       | 0                                                  |

CURRENT YEAR ACTUAL NEW CLUBS

- LAST YEAR ACTUAL NEW CLUBS

GOALS AND ACTUAL MEMBERS CUMULATIVE